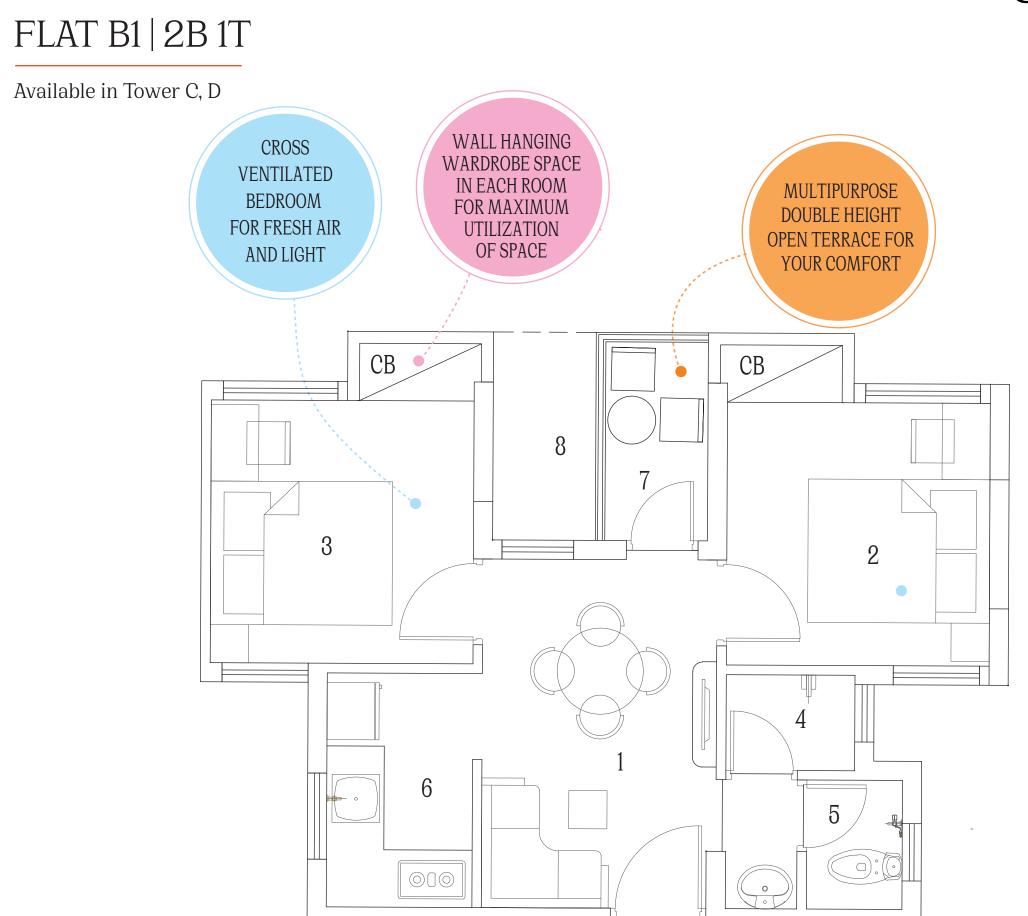

## UNIT PLAN

| . / DIN  | 8' 0" X 12' 0"                            |
|----------|-------------------------------------------|
| D ROOM 1 | 9' 0" X 11' 0" (9' 0" X 9' 0" without CB) |
| D ROOM 2 | 9' 0" X 11' 0" (9' 0" X 9' 0" without CB) |
| ГН       | 4' 5" X 3' 3"                             |

| 5 W.C.                                   | 3' 3" X 4' 5"  |
|------------------------------------------|----------------|
| 6 KITCHEN                                | 5' 0" X 8' 0"  |
| 7 OPEN TERRACE                           | 3' 10" X 7' 2" |
| 8 ADD. BALCONY<br>(At Ground Floor Only) | 3' 6" X 7' 2"  |