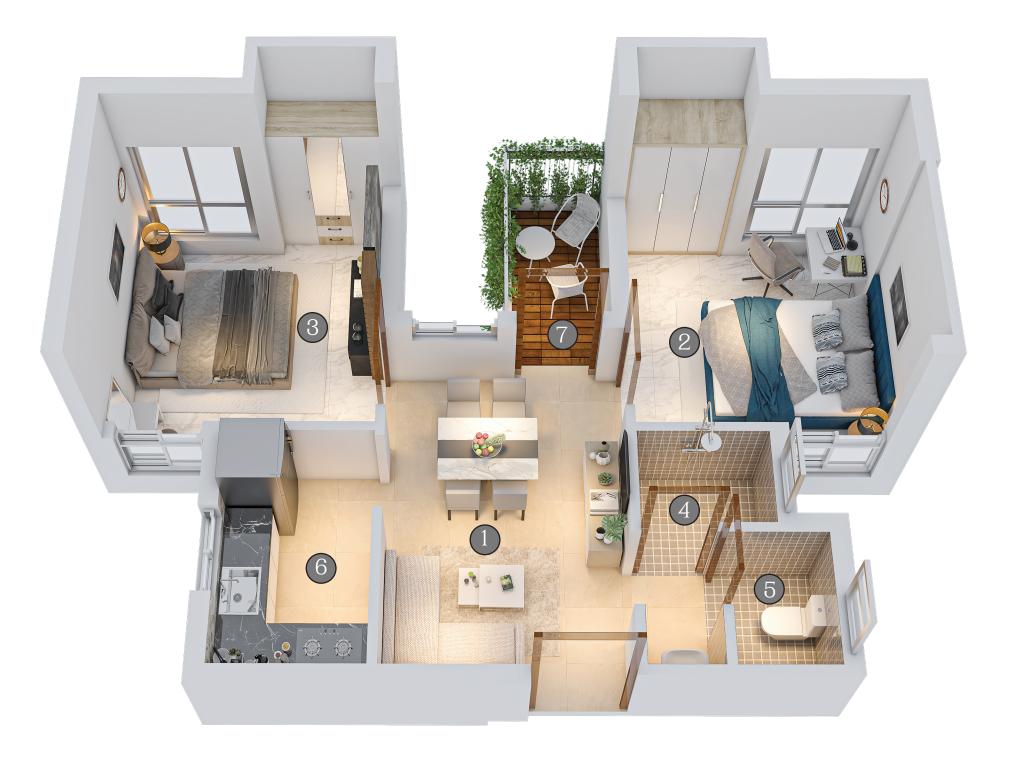

## UNIT PLAN

| . / DIN  | 8' 0" X 12' 0"                            |
|----------|-------------------------------------------|
| D ROOM 1 | 9' 0" X 11' 0" (9' 0" X 9' 0" without CB) |
| D ROOM 2 | 9' 0" X 11' 0" (9' 0" X 9' 0" without CB) |
| ГН       | 4' 5" X 3' 3"                             |

| 5 W.C.                                   | 3' 3" X 4' 5"  |
|------------------------------------------|----------------|
| 6 KITCHEN                                | 5' 0" X 8' 0"  |
| 7 OPEN TERRACE                           | 3' 10" X 7' 2" |
| 8 ADD. BALCONY<br>(At Ground Floor Only) | 3' 6" X 7' 2"  |